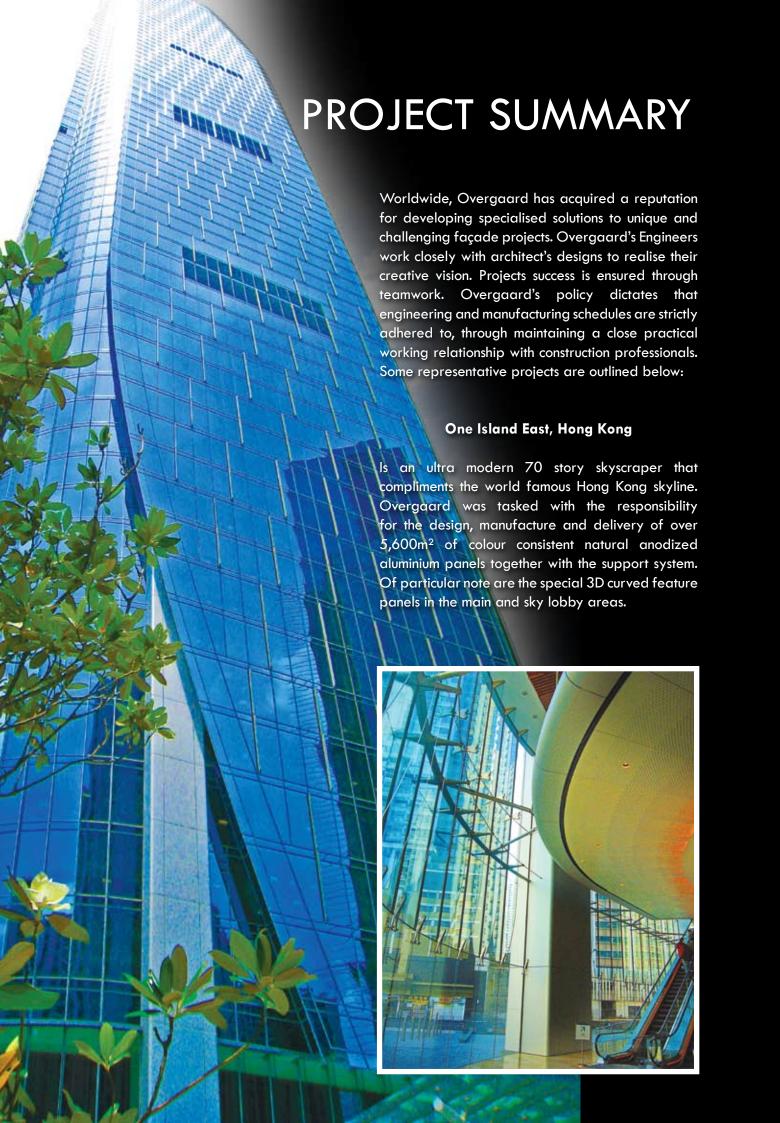

# King Abdullah University of Science and Technology (KAUST), Saudi Arabia

Is currently the world's largest terracotta facade project, with over 120,000m<sup>2</sup> of terracotta tiles. Overgaard supplied the entire façade support system which comprised over 3 million various components and included in excess of 100 tonnes of aluminium profiles. The demands imposed by the five month intensive construction and supply schedule dictated the meticulous planning of supply, quality control and delivery logistics. The entire project was successfully air freighted to the site within the contracted period.