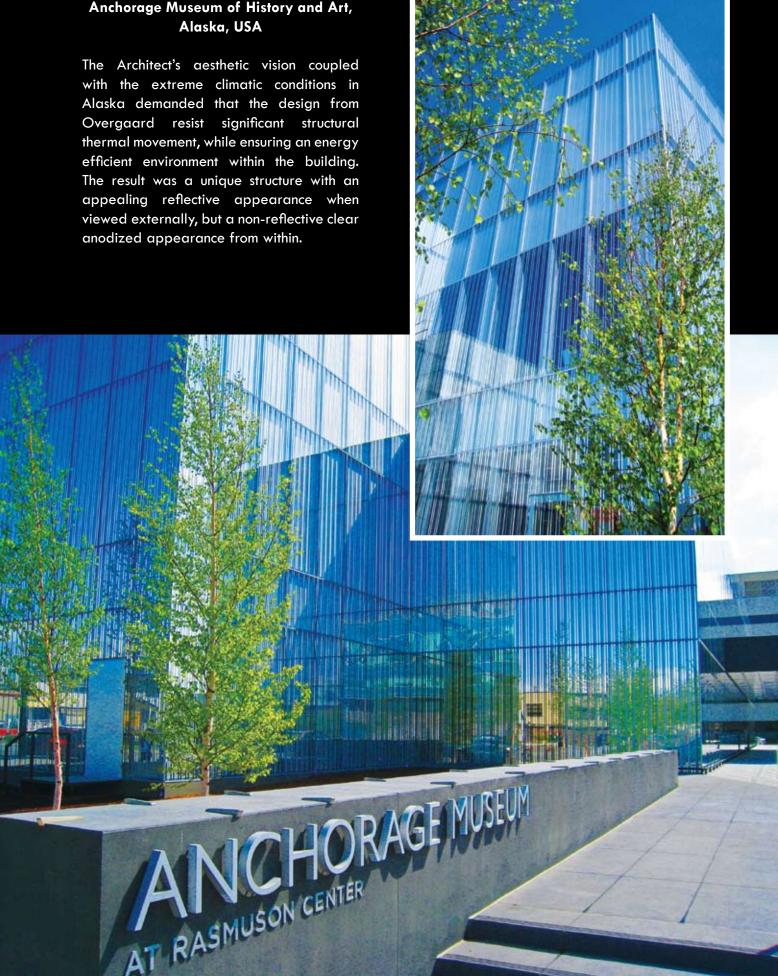

and 200 tonnes of profiles, resulting in 2,404 individual glass curtain wall units for the bowl shaped arena were pre-assembled and shipped sequentially from Asia to USA.







# New Meadowlands Stadium, East Rutherford, New Jersey, USA

Is a new 82,500 capacity stadium, which will be the home to both the New York Giants and New York Jets American football teams. Overgaard was awarded the design and supply of this façade, which comprised a distinctive outer skin of aluminium louvers together with а custom supporting system, as an outcome of value engineering. manufactured Overgaard 7,500 individual louvers and support system which utilised over 110 linear kilometres of aluminium system extrusions and over 370 tonnes of PVDF coated aluminium sheet.

# Anchorage Museum of History and Art,







# King Abdullah University of Science and Technology (KAUST), Saudi Arabia

Is currently the world's largest terracotta facade project, with over 120,000m<sup>2</sup> of terracotta tiles. Overgaard supplied the entire façade support system which comprised over 3 million various components and included in excess of 100 tonnes of aluminium profiles. The demands imposed by the five month intensive construction and supply schedule dictated the meticulous planning of supply, quality control and delivery logistics. The entire project was successfully air freighted to the site within the contracted period.



Unit 1302, 13/F, Asia Orient Tower, 33 Lockhart Road, Wanchai, Hong Kong

Tel.: +852 2770 8873 Fax: +852 2770 9037

Email: info-contact@overgaard-ltd.com

### **Overgaard Technical Ser