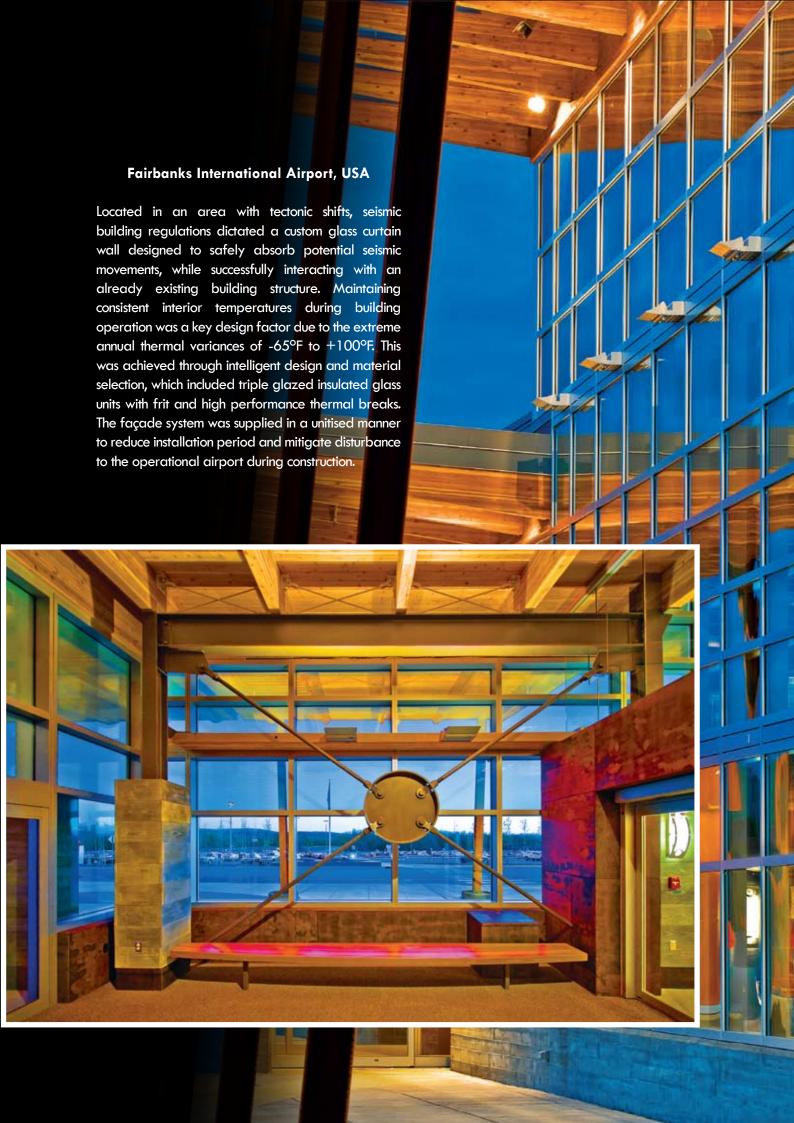

and support system which utilised over 110 linear kilometres of aluminium system extrusions and over 370 tonnes of PVDF coated aluminium sheet.

# Anchorage Museum of History and Art,







# King Abdullah University of Science and Technology (KAUST), Saudi Arabia

Is currently the world's largest terracotta facade project, with over 120,000m<sup>2</sup> of terracotta tiles. Overgaard supplied the entire façade support system which comprised over 3 million various components and included in excess of 100 tonnes of aluminium profiles. The demands imposed by the five month intensive construction and supply schedule dictated the meticulous planning of supply, quality control and delivery logistics. The entire project was successfully air freighted to the site within the contracted period.



Unit 1302, 13/F, Asia Orient Tower, 33 Lockhart Road, Wanchai, Hong Kong

Tel.: +852 2770 8873 Fax: +852 2770 9037

Email: info-contact@overgaard-ltd.com

### **Overgaard Technical Services Inc.**

10/F, The Aurora Milestone Building, 1045 Aurora Blvd, Quezon City, Philippines Tel.: +63 2913 4694

Fax: +63 2913 4824

#### Overgaard Subic Inc.

9B, Lot 22 and 38 Efficiency Avenue, Subic Bay Gateway Park, Phase 1, Subic Bay Freeport Zone, Philippines

Tel. & Fax.: +63 47 252 1847 Email: info@overgaard-subic.com

### Overgaard Ltd.

Wikingerstr. 12d, 53332 Bornheim, Germany

Tel.: +49 2236 870344 Fax: +49 2236 870346

www.overgaard-ltd.com