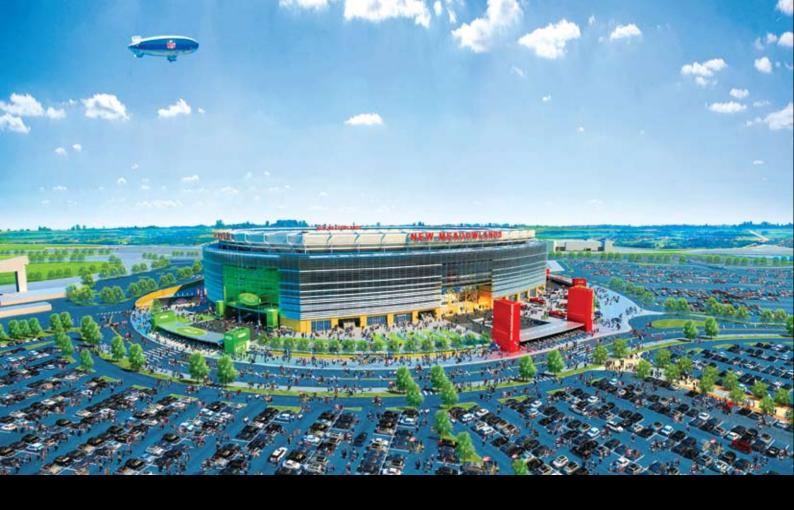

# New Meadowlands Stadium, East Rutherford, New Jersey, USA

Is a new 82,500 capacity stadium, which will be the home to both the New York Giants and New York Jets American football teams. Overgaard was awarded the design and supply of this façade, which comprised a distinctive outer skin of aluminium louvers together with а custom supporting system, as an outcome of value engineering. manufactured Overgaard 7,500 individual louvers and support system which utilised over 110 linear kilometres of aluminium system extrusions and over 370 tonnes of PVDF coated aluminium sheet.