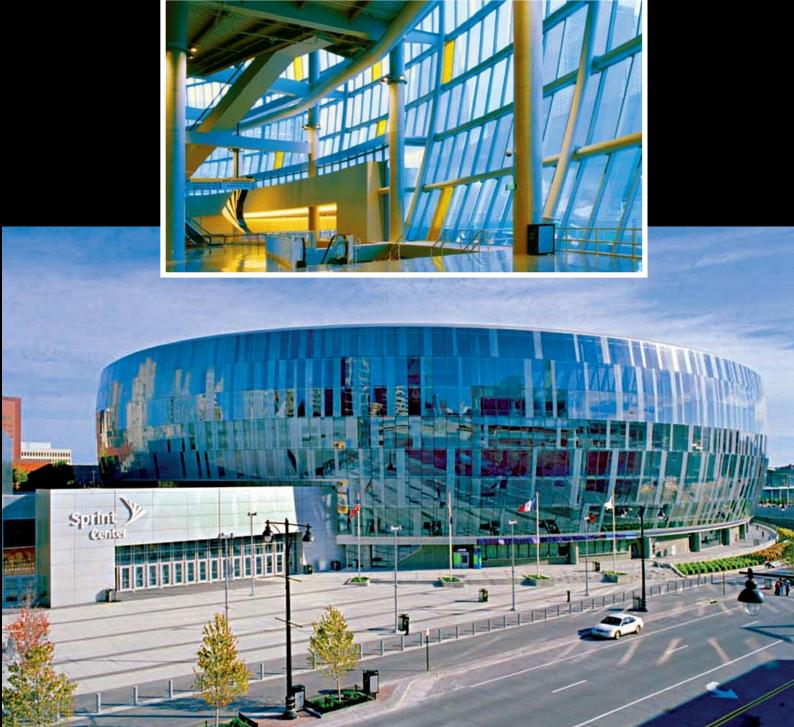

## Sprint Arena, Kansas City, Missouri, USA

Overgaard custom designed, detailed and supplied the complete exterior glass façade system, including all metal panels and accessories for the adjacent buildings. Over 13,000m<sup>2</sup> of insulated glass and 200 tonnes of profiles, resulting in 2,404 individual glass curtain wall units for the bowl shaped arena were pre-assembled and shipped sequentially from Asia to USA.