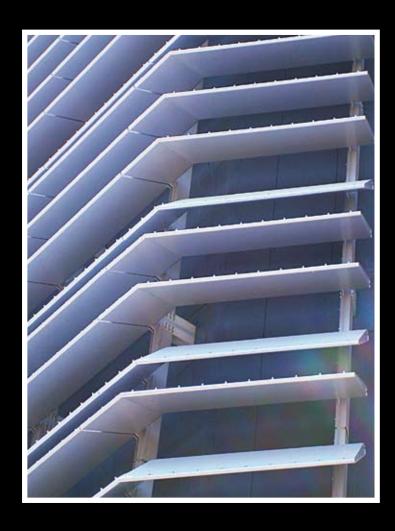

# New Meadowlands Stadium, East Rutherford, New Jersey, USA

Is a new 82,500 capacity stadium, which will be the home to both the New York Giants and New York Jets American football teams. Overgaard was awarded the design and supply of this façade, which comprised a distinctive outer skin of aluminium louvers together with а custom supporting system, as an outcome of value engineering. manufactured Overgaard 7,500 individual louvers and support system which utilised over 110 linear kilometres of aluminium system extrusions and over 370 tonnes of PVDF coated aluminium sheet.