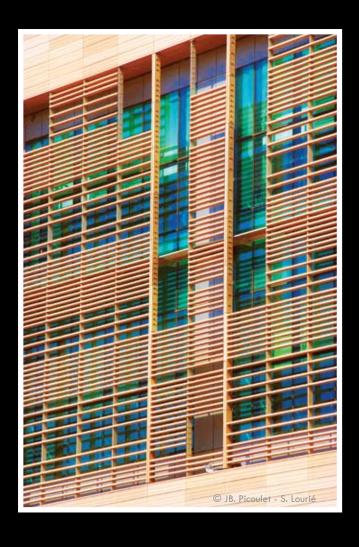

200 tonnes of profiles, resulting in 2,404 individual glass curtain wall units for the bowl shaped arena were pre-assembled and shipped sequentially from Asia to USA.







# New Meadowlands Stadium, East Rutherford, New Jersey, USA

Is a new 82,500 capacity stadium, which will be the home to both the New York Giants and New York Jets American football teams. Overgaard was awarded the design and supply of this façade, which comprised a distinctive outer skin of aluminium louvers together with а custom supporting system, as an outcome of value engineering. manufactured Overgaard 7,500 individual louvers and support system which utilised over 110 linear kilometres of aluminium system extrusions and over 370 tonnes of PVDF coated aluminium sheet.

# Anchorage Museum of History and Art,







# King Abdullah University of Science and Technology (KAUST), Saudi Arabia

Is currently the world's largest terracotta facade project, with over 120,000m<sup>2</sup> of terracotta tiles. Overgaard supplied the entire façade support system which comprised over 3 million various components and included in excess of 100 tonnes of aluminium profiles. The demands imposed by the five month intensive construction and supply schedule dictated the meticulous planning of supply, quality control and delivery logistics. The entire project was successfully air freighted to the site within the contracted period.



Unit 1302, 13/F, Asia Orient Tower, 33 Lockhart Road, Wanchai, Hong Kong

Tel.: +852 2770 8873 Fax: +852 2770 9037

Email: info-contact@overgaard-ltd.com

### **Overgaard Technical Service